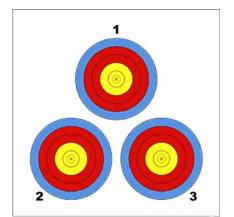

Apart from the Worcester, all other rounds are 10 zone scoring

Indoor faces Can be 40cm or 60cm

These faces can be

40 cm or 60 cm

And are usually used by compound archers to avoid arrow damage

The face is a 40 cm triple and you must shoot your arrows in order.

i.e. You shoot arrow number 1 at face 1, arrow 2 at face 2 and arrow 3 at face 3