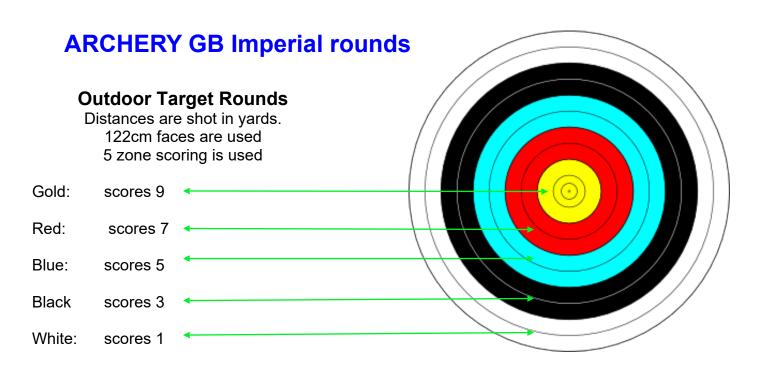

|                       | DOZENS OF ARROWS SHOT AT EACH DISTANCE |     |                   |      |          |          |          |          |  |
|-----------------------|----------------------------------------|-----|-------------------|------|----------|----------|----------|----------|--|
| ROUND                 | 100y                                   | 80y | 60y               | 50y  | 40y      | 30y      | 20y      | 10y      |  |
| York                  | 6                                      | 4   | 2                 |      |          |          |          |          |  |
| Hereford              |                                        | 6   | 4                 | 2    |          |          |          |          |  |
| Bristol I             |