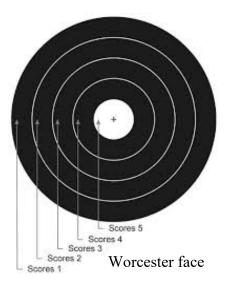

Apart from the Worcester, all other rounds are 10 zone scoring

Indoor faces Can be 40cm or 60cm

These faces can be

40 cm or 60 cm

And are usually used by compound archers to avoid arrow damage

The face is a 40 cm triple and you must shoot your arrows in order.