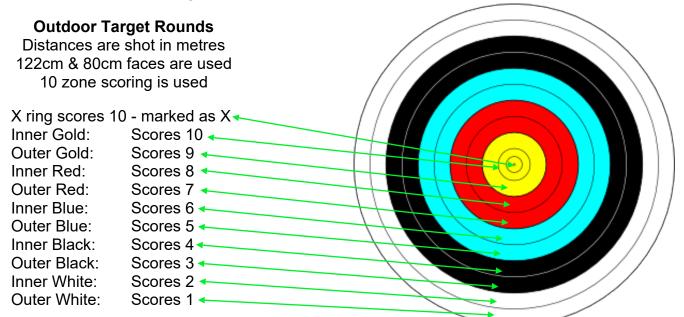

|          | <u> </u> |  |
| Short Warwick         |                                        |     |                   | 2    | 2        |          |          | <b> </b> |  |
| Junior Warwick        |                                        |     |                   |      | 2        | 2        |          | <b> </b> |  |
| Short Junior Warwick  |                                        |     |                   |      |          | 2        | 2        |          |  |
|                       |                                        |     |                   |      |          |          |          |          |  |
|                       |                                        |     |                   |      |          |          |          |          |  |

## WA and Archery GB Metric rounds



|                         | DOZENS OF ARROWS TO BE SHOT AT EACH DISTANCE |          |      |      |     |     |     |     |     |                                                                                                                                                                                                                                                                                                        |           |           |          |  |
|-------------------------|----------------------------------------------|----------|------|------|-----|-----|-----|-----|-----|------------------------------------------------------------------------------------------------------------------------------------------------------------------------------------------------------------